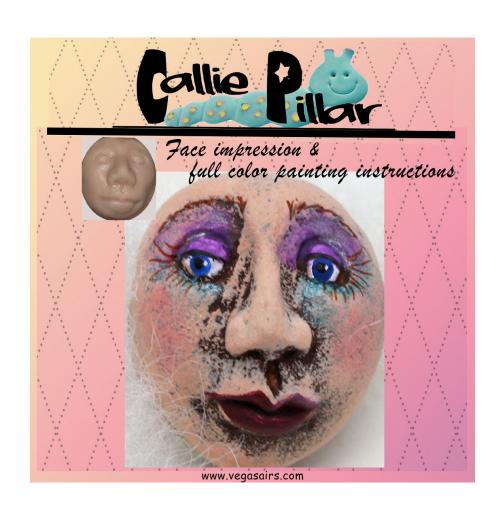

## P-8 Callie Pillar Face Impression & Painting Instructions \$10

## Materials:

 $\frac{1}{2}$ " paint brush

 $\frac{1}{4}$ " angular brush

Fine liner paint brush, 10/0 or finer

Micron Pen in black, .05

Micron Pen in Brown, .005

Chalk in blush color

Eye shadow sponge applicators or Q-Tips

Soft leaded pencil

Paper plate palette

Triangular shaped makeup sponge

Stylus, large and small ball tip

**Toothpicks** 

Grumbacher Matte Final Fixative

Optional: 3D Crystal Lacquer or Diamond Glaze

## Acrylic Paints:

Dark Chocolate

Santa Flesh

Skin Tone

True Blue

Violet

Black

White

Wine

Metallic Blue Topaz

Metallic Silver Anniversary